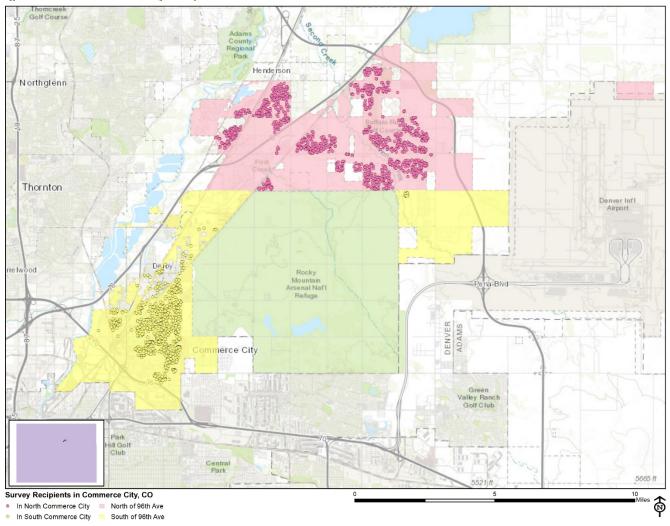

### **Appendix A: Complete Survey Responses**

### Responses excluding "don't know"

The following pages contain a complete set of responses to each question on the survey, excluding the "don't know" responses. The percent of respondents giving a particular response is shown followed by the number of respondents (denoted with "N=").