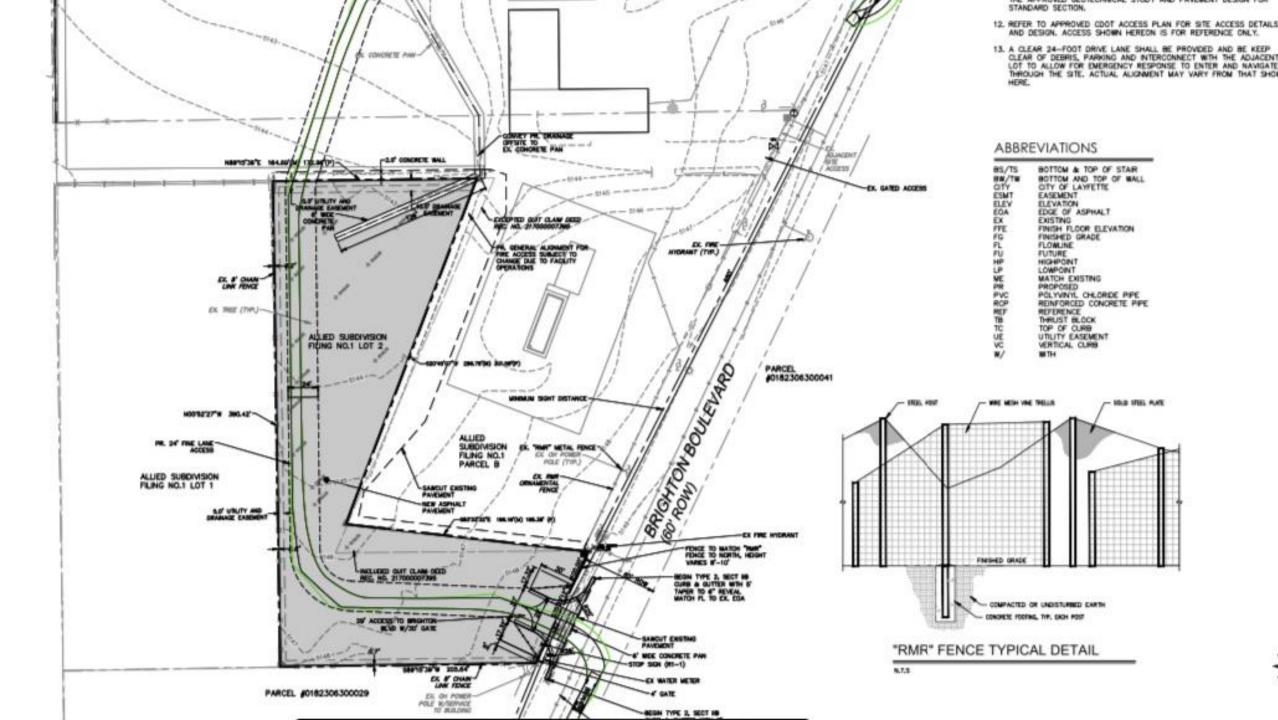

#### What we are Requesting:

An extension of the same operating conditions from our existing site to the new expansion area.

An extension of the existing fence along Brighton Blvd in the same manner.

#### Rocky Mountain Recycling – Brighton Blvd Fencing

Landscaped fencing & gates (Xeriscaped)
with recycled steel, trellis with Trumpet
vines, large decorative boulders, drip irrigation, sustainable, safe, secure, noise
and dust barrier, with variable heights in
a 'Rocky Mountain' design.