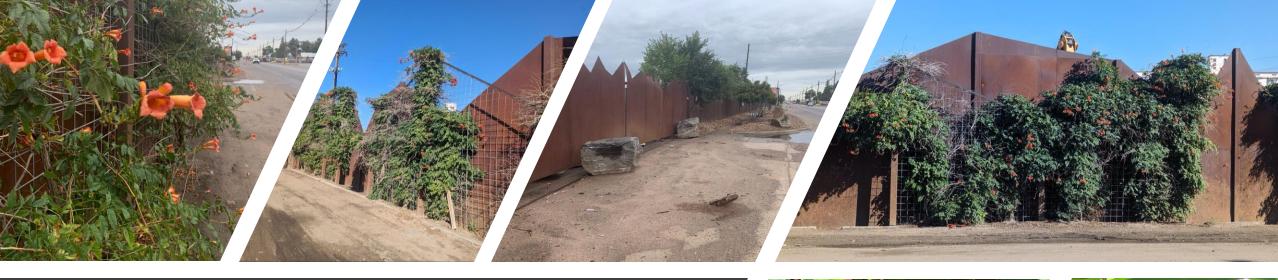

#### Rocky Mountain Recycling – Brighton Blvd Fencing

Landscaped fencing & gates (Xeriscaped)
with recycled steel, trellis with Trumpet
vines, large decorative boulders, drip irrigation, sustainable, safe, secure, noise
and dust barrier, with variable heights in
a 'Rocky Mountain' design.