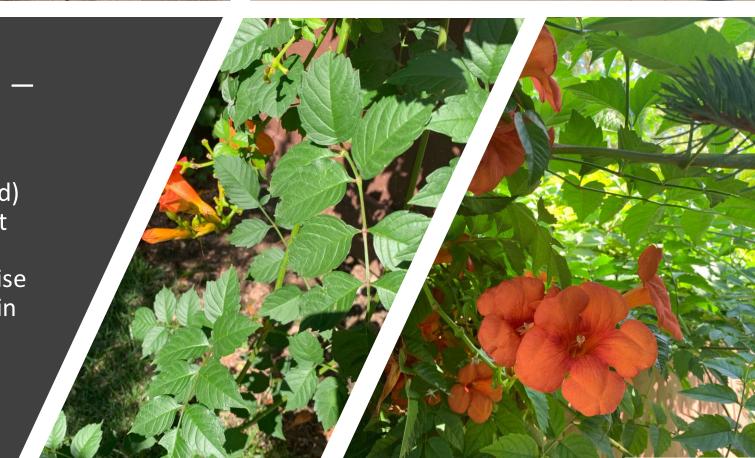

#### Rocky Mountain Recycling – Brighton Blvd Fencing

Landscaped fencing & gates (Xeriscaped)
with recycled steel, trellis with Trumpet
vines, large decorative boulders, drip irrigation, sustainable, safe, secure, noise
and dust barrier, with variable heights in
a 'Rocky Mountain' design.