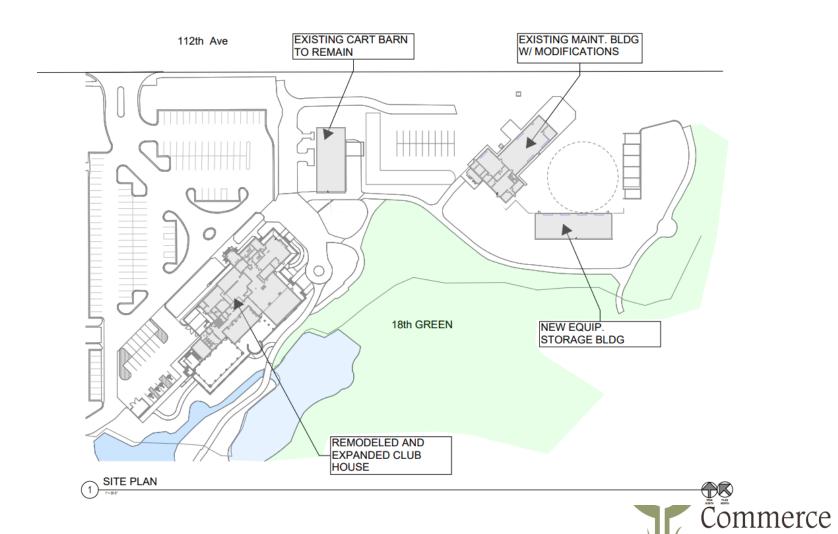

## PARKS, RECREATION & GOLF Golf Clubhouse Remodel | Budget Update

City Council Study Session - April 22, 2024

#### Timeline | Overview

- Design study summary report was completed on the possibility of expansion of Buffalo Run Golf Clubhouse late 2021.
- April 25, 2022 City Council study session on summary report.
  - -Council additions
    - Rooftop patio
    - Elevator



#### Timeline | Overview

- September 14, 2023 City Council update on clubhouse remodel.
  - -Council additions
    - Rooftop
      - Bar/wait station
      - Fireplace
      - Covered seating
    - Solar



### **Current Floor Plan | Main Level**





## **Current Floor Plan | Rooftop**





### **Current Floor Plan | Maintenance Building**





#### **Current Floor Plan | Site Plan**



## **Budget | Shortfall Detail**

Commerce

|                              | 2022            | 2024 Details                                           |
|------------------------------|-----------------|--------------------------------------------------------|
| General construction, Misc.  | \$11,323,890.00 | \$12,190,350.00 General construction escalation        |
| Information technology       | \$500,000.00    | \$1,400,000.00 New fiber, A/V, surveillance, intrusion |
| Temporary offices            | \$0.00          | \$210,000.00 Cannot work out of existing building      |
| Pavilion                     | \$200,000.00    | \$500,000.00 Replace current pavilion to seat 200      |
| Rooftop patio                | \$0.00          | \$300,000.00 Adding bar service, fireplace, canopy