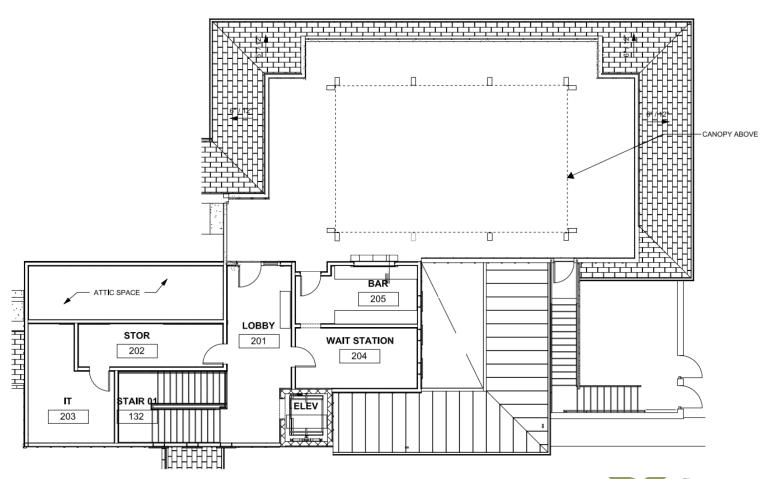

## PARKS, RECREATION & GOLF Golf Clubhouse Remodel | Budget Update

City Council Study Session - April 22, 2024

#### Timeline | Overview

- Design study summary report was completed on the possibility of expansion of Buffalo Run Golf Clubhouse late 2021.
- April 25, 2022 City Council study session on summary report.
  - -Council additions
    - Rooftop patio
    - Elevator



#### Timeline | Overview

- September 14, 2023 City Council update on clubhouse remodel.
  - -Council additions
    - Rooftop
      - Bar/wait station
      - Fireplace
      - Covered seating
    - Solar



### **Current Floor Plan | Main Level**





## **Current Floor Plan | Rooftop**





### **Current Floor Plan | Maintenance Building**





#### **Current Floor Plan | Site Plan**



## **Budget | Shortfall Detail**

Commerce

|                              | 2022            | 2024 Details                                           |
|------------------------------|-----------------|--------------------------------------------------------|
| General construction, Misc.  | \$11,323,890.00 | \$12,190,350.00 General construction escalation        |
| Information technology       | \$500,000.00    | \$1,400,000.00 New fiber, A/V, surveillance, intrusion |
| Temporary offices            | \$0.00          | \$210,000.00 Cannot work out of existing building      |
| Pavilion                     | \$200,000.00    | \$500,000.00 Replace current pavilion to seat 200      |
| Roof