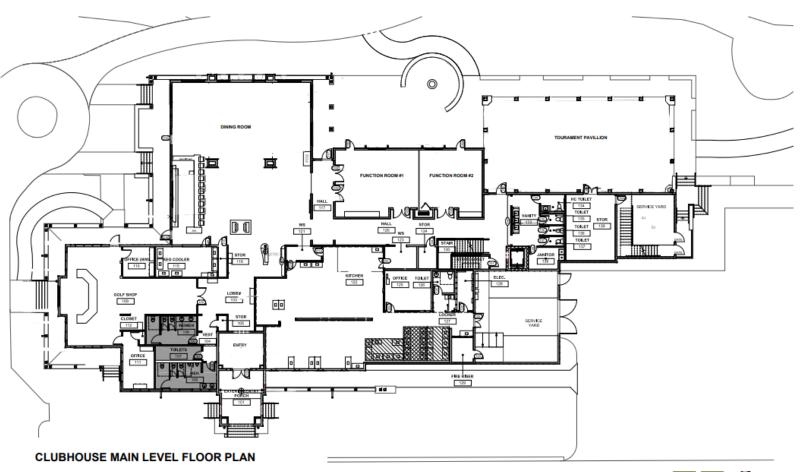

## PARKS, RECREATION & GOLF Golf Clubhouse Remodel | Budget Update

City Council Study Session - April 22, 2024

#### Timeline | Overview

- Design study summary report was completed on the possibility of expansion of Buffalo Run Golf Clubhouse late 2021.
- April 25, 2022 City Council study session on summary report.
  - -Council additions
    - Rooftop patio
    - Elevator



#### Timeline | Overview

- September 14, 2023 City Council update on clubhouse remodel.
  - -Council additions
    - Rooftop
      - Bar/wait station
      - Fireplace
      - Covered seating
    - Solar



### **Current Floor Plan | Main Level**





## **Current Floor Plan | Rooftop**





### **Current Floor Plan | Maintenance Building**





#### **Current Floor Plan | Site Plan**



## **Budget | Shortfall Detail**

Commerce

|                              | 2022            | 2024 Details                                           |
|------------------------------|-----------------|--------------------------------------------------------|
| General construction, Misc.  | \$11,323,890.00 | \$12,190,350.00 General construction escalation        |
| Information technology       | \$500,000.00    | \$1,400,000.00 New fiber, A/V, surveillance, intrusion |
| Temporary offices            | \$0.00          | \$210,000.00 Cannot work out of existing building      |
| Pavilion                     | \$200,000.00    | \$500,000.00 Replace c