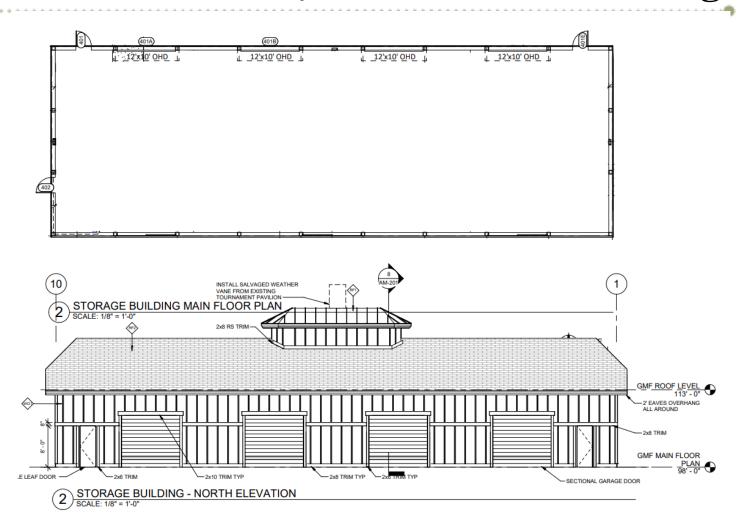

## PARKS, RECREATION & GOLF Golf Clubhouse Remodel | Budget Update

City Council Study Session - April 22, 2024

#### Timeline | Overview

- Design study summary report was completed on the possibility of expansion of Buffalo Run Golf Clubhouse late 2021.
- April 25, 2022 City Council study session on summary report.
  - -Council additions
    - Rooftop patio
    - Elevator



#### Timeline | Overview

- September 14, 2023 City Council update on clubhouse remodel.
  - -Council additions
    - Rooftop
      - Bar/wait station
      - Fireplace
      - Covered seating
    - Solar



### **Current Floor Plan | Main Level**





## **Current Floor Plan | Rooftop**





### **Current Floor Plan | Maintenance Building**





#### **Current Floor Plan | Site Plan**



## **Budget | Shortfall Detail**

Commerce

|                              | 2022            | 2024 Details                                           |
|------------------------------|-----------------|--------------------------------------------------------|
| General construction, Misc.  | \$11,323,890.00 | \$12,190,350.00 General construction escalation        |
| Information technology       | \$500,000.00    | \$1,400,000.00 New fiber, A/V, surveillance, intrusion |
| Temporary offices            | \$0.00          | \$210,000.00 Cannot work out of existing building      |
| Pavilion                     | \$200,000.00    | \$500,000.00 Replace current pavilion to seat 200      |
| Rooftop patio                | \$0.00          | \$300,000.