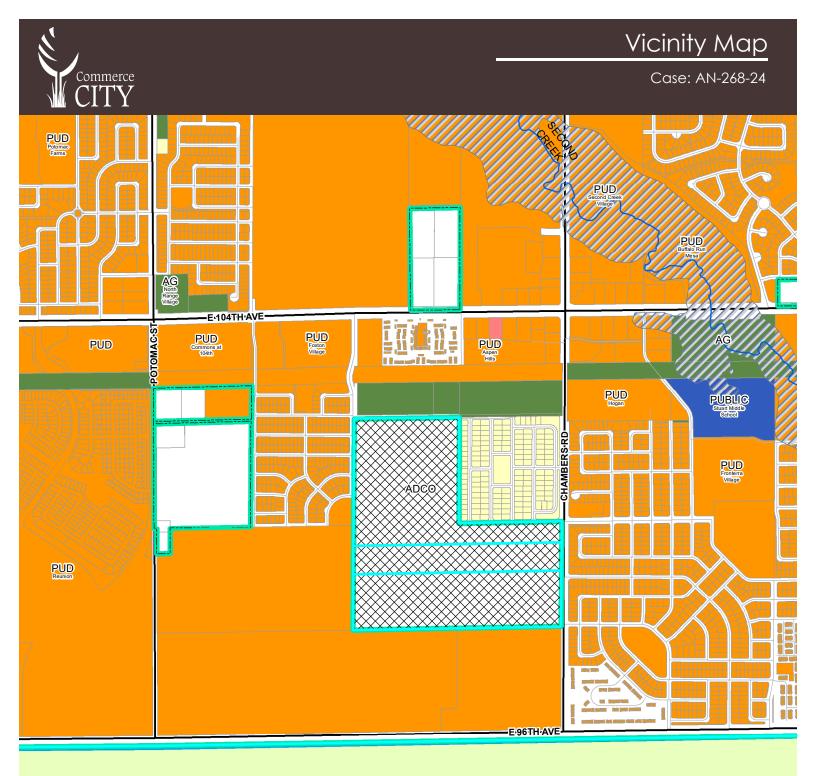

NORTH Subject Property Zoning District

Subject Property Subject Property Subject Property AG - Agricultural District

C-2 - General Commercial District PUBLIC - Public District PUD - Planned Unit Development District

500

1,000

0

R-1 - Single-ADCO - Unir District

R-1 - Single-Family Detached Residential District ADCO - Unincorporated Adams County City Limit Boundary IGA Annexation Growth Boundary

Feet 2,000

## PIN: [172300000196, 172300000194, 172300000189]

Commerce City Planning Division Prepared By: CD\_LOMA Date Saved: 4/17/2020 Document Path: C:\Users\CD\_Loma\OneDrive - City of Commerce